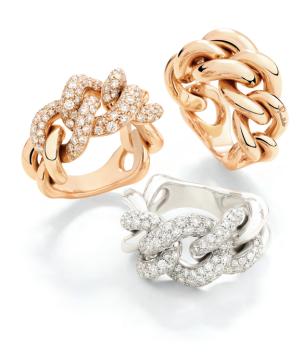

## POMELLATO CATENE COLLECTION

Pomellato's chain mastery, honed since the brand's inception, shines in the Catene collection.

This Milanese masterpiece honors Pomellato's

legacy, blending contemporary style with timeless elegance.

Perfect for holidays and beyond, Catene embodies the brand's enduring expertise in innovative, luxurious chain craftsmanship.

Pomellato's skilled artisans have crafted the iconic chain link with impeccable curves that drape effortlessly on the skin.

Select a bold Catene piece for your loved one, creating an unforgettable memory that will be cherished for a lifetime.

**HOLIDAY GIFT GUIDE 2024** 

Ring in rose and white gold with sky blue topaz and white diamonds on rhodium-plated white gold.