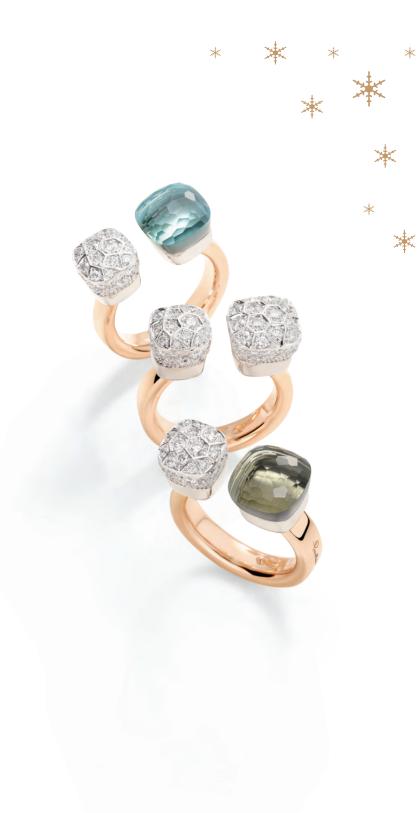

Select a bold Catene piece for your loved one, creating an unforgettable memory that will be cherished for a lifetime.

**HOLIDAY GIFT GUIDE 2024** 

Ring in rose and white gold with sky blue topaz and white diamonds on rhodium-plated white gold.

Ring in rose and white gold with white diamonds on rhodium-plated white gold.

Ring in rose and white gold with prasiolite and white diamonds on  $\mbox{rhodium-plated}$  white gold.

Necklace with pendant in white and rose gold with white diamonds on rhodium-plated white gold.