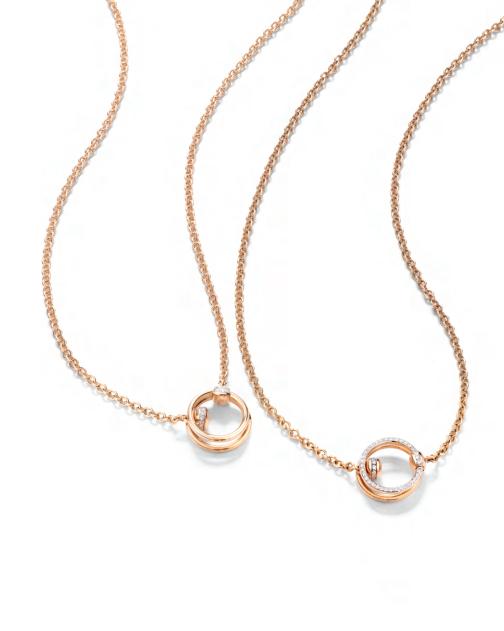

## POMELLATO TOGETHER COLLECTION

Pomellato celebrates the beauty of love with the Pomellato Together collection. These understated yet meaningful creations are the perfect way to express your appreciation and affection, whether for a romantic partner, a cherished friend, or as a gesture of self-love.

Pomellato Together features two ellipses gracefully joined by a link, embodying the strength of unity in a timeless jewel.

This meaningful design is destined to become a cherished heirloom, passed down through generations as a symbol of everlasting love and connection.