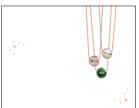

Necklace with pendant in rose gold with white mother-of-pearl, grey mother-of-pearl and white diamonds on white rhodium-plated rose gold.

Necklace with pendant in rose gold with malachite, white mother of-pearl and white diamonds.

Necklace with pendant in rose gold with malachite, white mother of-pearl and white diamonds.

Earrings in rose gold with malachites and white diamonds.

Bracelet in rose gold with malachite, white mother-of-pearl and white diamonds