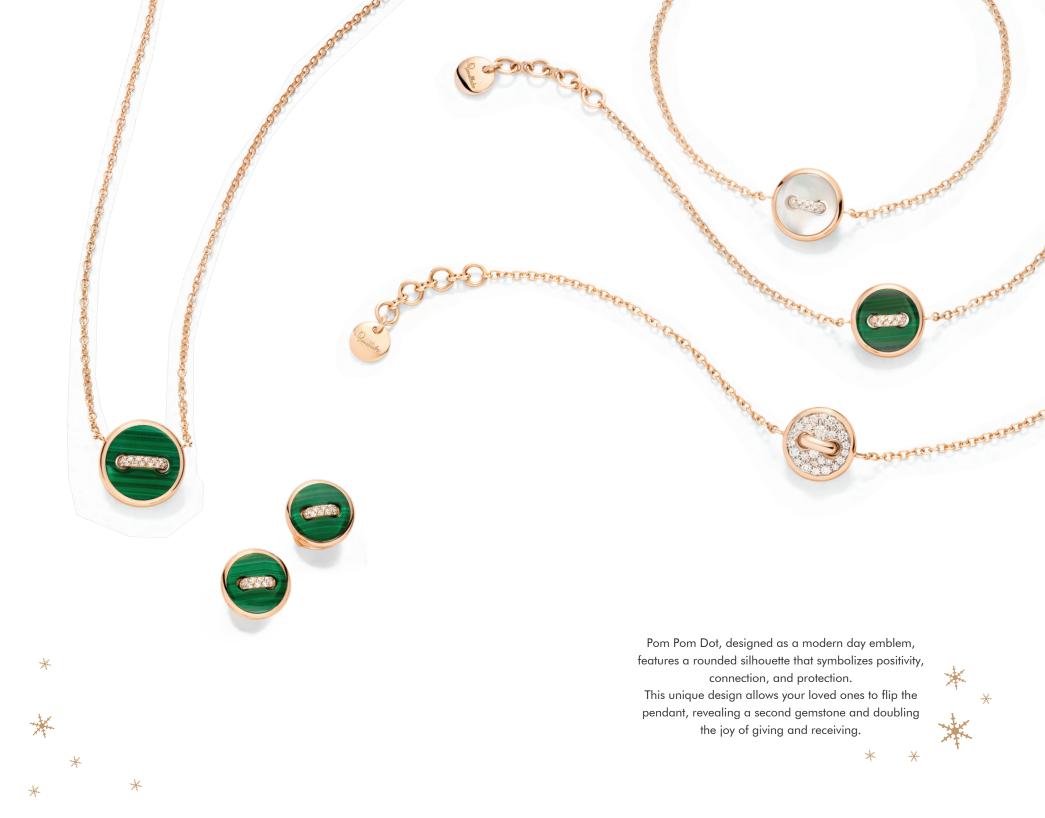

The Pom Pom Dot collection, Pomellato's playful line of button-shaped gemstones can be worn two ways, embodying the perfect spirit of joy and versatility for this festive season.

Necklace with pendant in rose gold with white mother-of-pearl, grey mother-of-pearl and white diamonds on white rhodium-plated rose gold.

Necklace with pendant in rose gold with malachite, white mother of-pearl and white diamonds.

Necklace with pendant in rose gold with malachite, white mother of-pearl and white diamonds.

Earrings in rose gold with malachites and white diamonds.

Bracelet in rose gold with malachite, white mother-of-pearl and white diamonds