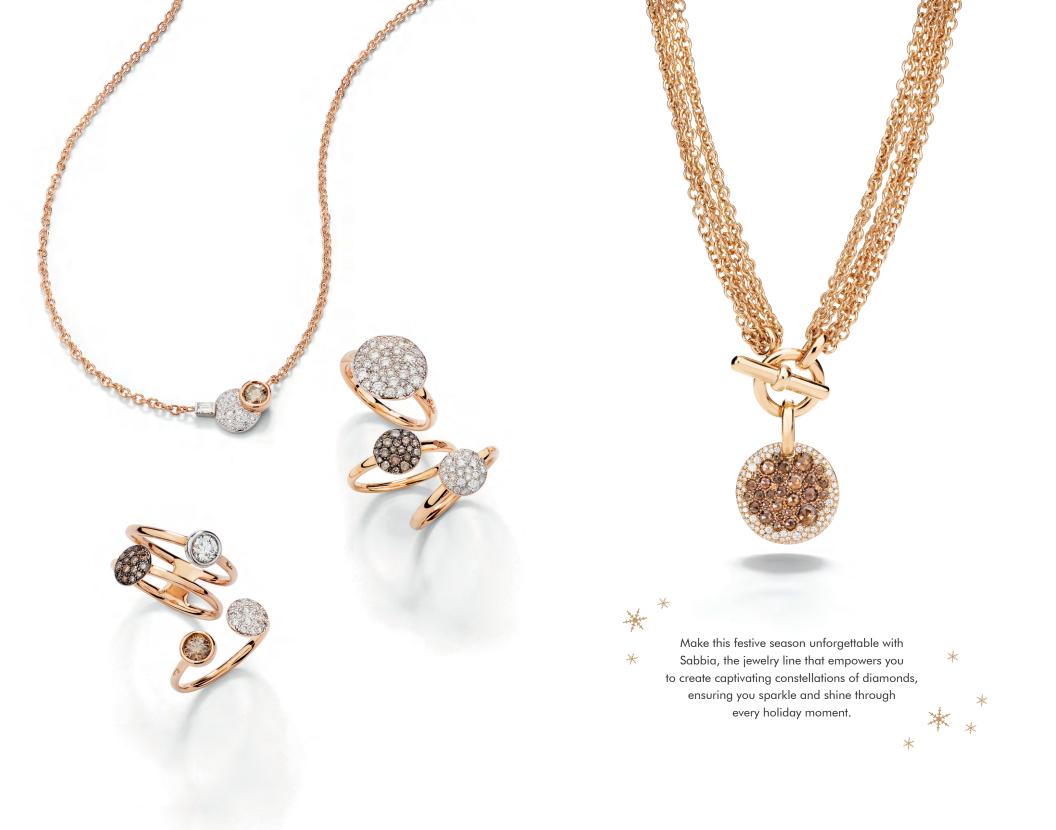

The Pom Pom Dot collection, Pomellato's playful line of button-shaped gemstones can be worn two ways, embodying the perfect spirit of joy and versatility for this festive season.

## POMELLATO SABBIA COLLECTION

Embrace your unique style with Sabbia, Pomellato's diamond pavé collection that presents an innovative approach to wearing exquisite jewels for every occasion.