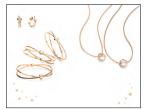

Necklace with pendant in rose gold with white diamonds on white rhodium-plated rose gold.

Necklace with pendant in rose gold with white diamonds and white diamonds on white rhodium-plated rose gold.

Earrings in rose gold.

Necklace with pendant in rose gold with white diamonds on white rhodium-plated rose gold.

Necklace with pendant in rose gold with white diamonds on white rhodium-plated rose gold and white mother-of-pearl.

Necklace with pendant in rose gold with white mother-of-pearl, grey mother-of-pearl and white diamonds on white rhodium-plated rose gold.

Necklace with pendant in rose gold with malachite, white mother of-pearl and white diamonds.