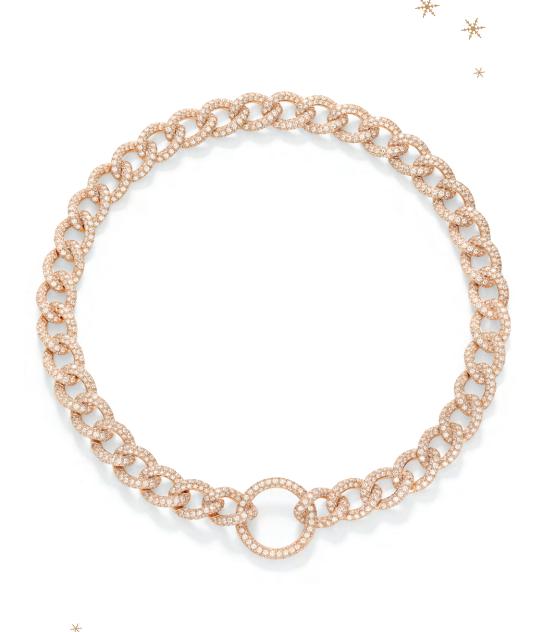

## POMELLATO CATENE COLLECTION

Pomellato's chain mastery, honed since the brand's inception, shines in the Catene collection.

This Milanese masterpiece honors Pomellato's

legacy, blending contemporary style with timeless elegance.

Perfect for holidays and beyond, Catene embodies the brand's enduring expertise in innovative, luxurious chain craftsmanship.

Pomellato's skilled artisans have crafted the iconic chain link with impeccable curves that drape effortlessly on the skin.

Select a bold Catene piece for your loved one, creating an unforgettable memory that will be cherished for a lifetime.

**HOLIDAY GIFT GUIDE 2024** 

Ring in rose and white gold with sky blue topaz and white diamonds on rhodium-plated white gold.