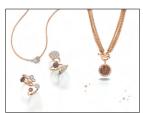

The Pom Pom Dot collection, Pomellato's playful line of button-shaped gemstones can be worn two ways, embodying the perfect spirit of joy and versatility for this festive season.