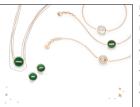

Necklace with pendant in rose gold with white mother-of-pearl, grey mother-of-pearl and white diamonds on white rhodium-plated rose gold.

Necklace with pendant in rose gold with malachite, white mother of-pearl and white diamonds.

Necklace with pendant in rose gold with malachite, white mother of-pearl and white diamonds.

Earrings in rose gold with malachites and white diamonds.

Bracelet in rose gold with malachite, white mother-of-pearl and white diamonds

Bracelet in rose gold with white mother-of-pearl, grey mother-of-pearl and white diamonds on white rodium-plated rose gold.

Bracelet in rose gold with white diamonds on white rhodium-plated rose gold and white mother-of-pearl.