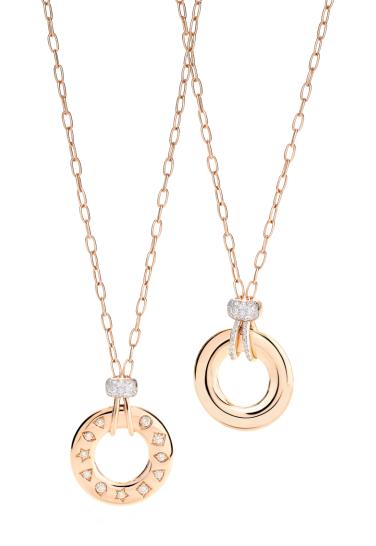

Bracelet in rose gold with sky blue topazes and white diamonds on white rhodium-plated rose gold.

Classic ring in rose and white gold with prasiolite.

Necklace with pendant in rose and white gold with prasiolite and white diamonds on rhodium-plated white gold.

Necklace with pendant in rose and white gold with sky blue topaz and white diamonds on rhodium-plated white gold.

Necklace with pendant in rose and white gold with London blue topaz and white diamonds on rhodium-plated white gold.