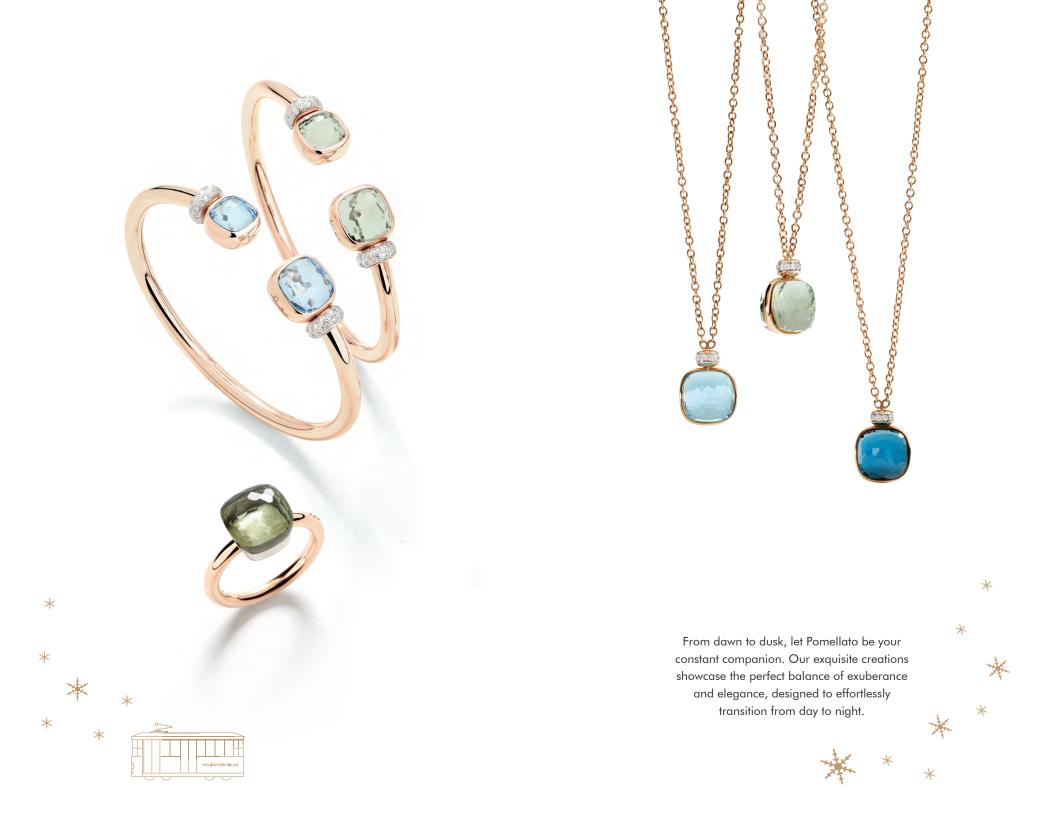

Ring in rose and white gold with white diamonds on rhodium-plated white gold.

Ring in rose and white gold with prasiolite and white diamonds on  $\mbox{rhodium-plated}$  white gold.

Necklace with pendant in white and rose gold with white diamonds on rhodium-plated white gold.

Maxi ring in white and rose gold with white diamonds on rhodium-plated white gold.

Maxi ring in white and rose gold with sky blue topaz and white diamonds on rhodium-plated white gold.

Bracelet in rose gold with prasiolites and white diamonds on white rhodium-plated rose gold.

Bracelet in rose gold with sky blue topazes and white diamonds on white rhodium-plated rose gold.

Classic ring in rose and white gold with prasiolite.

Necklace with pendant in rose and white gold with prasiolite and white diamonds on rhodium-plated white gold.

Necklace with pendant in rose and white gold with sky blue topaz and white diamonds on rhodium-plated white gold.

Necklace with pendant in rose and white gold with London blue topaz and white diamonds on rhodium-plated white gold.