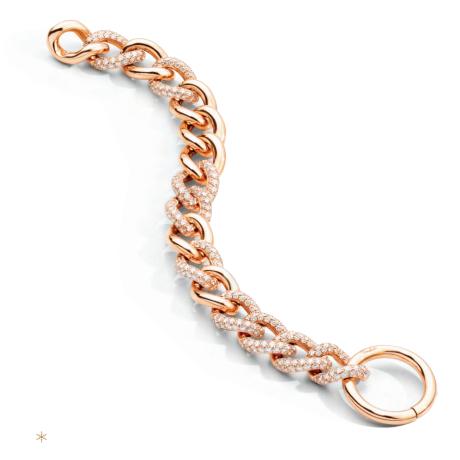

## POMELLATO CATENE COLLECTION

Pomellato's chain mastery, honed since the brand's inception, shines in the Catene collection.

This Milanese masterpiece honors Pomellato's

legacy, blending contemporary style with timeless elegance.

Perfect for holidays and beyond, Catene embodies the brand's enduring expertise in innovative, luxurious chain craftsmanship.

Pomellato's skilled artisans have crafted the iconic chain link with impeccable curves that drape effortlessly on the skin.

Select a bold Catene piece for your loved one, creating an unforgettable memory that will be cherished for a lifetime.

**HOLIDAY GIFT GUIDE 2024** 

Ring in rose and white gold with sky blue topaz and white diamonds on rhodium-plated white gold.