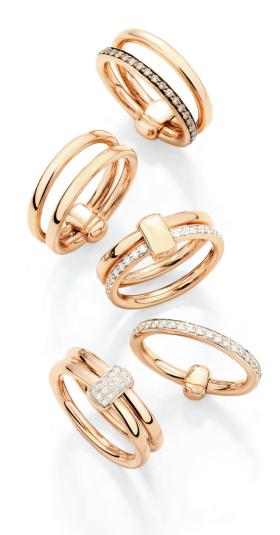

## POMELLATO TOGETHER COLLECTION

Pomellato celebrates the beauty of love with the Pomellato Together collection. These understated yet meaningful creations are the perfect way to express your appreciation and affection, whether for a romantic partner, a cherished friend, or as a gesture of self-love.

Pomellato Together features two ellipses gracefully joined by a link, embodying the strength of unity in a timeless jewel.

This meaningful design is destined to become a cherished heirloom, passed down through generations as a symbol of everlasting love and connection.