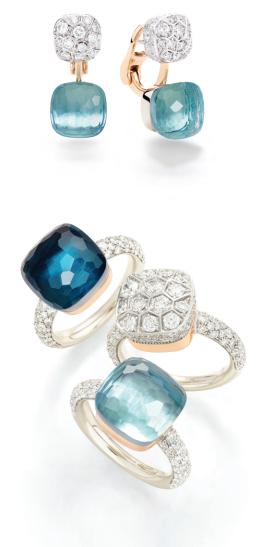

Select a bold Catene piece for your loved one, creating an unforgettable memory that will be cherished for a lifetime.

**HOLIDAY GIFT GUIDE 2024** 

Ring in rose and white gold with sky blue topaz and white diamonds on rhodium-plated white gold.

Earrings in rose and white gold with sky blue topazes and white diamonds on rhodium-plated white gold.

Maxi ring in white and rose gold with London blue topaz and white diamonds on rhodium-plated white gold.

Maxi ring in white and rose gold with white diamonds on rhodium-plated white gold.

Maxi ring in white and rose gold with sky blue topaz and white diamonds on rhodium-plated white gold.

Bracelet in rose gold with prasiolites and white diamonds on white rhodium-plated rose gold.