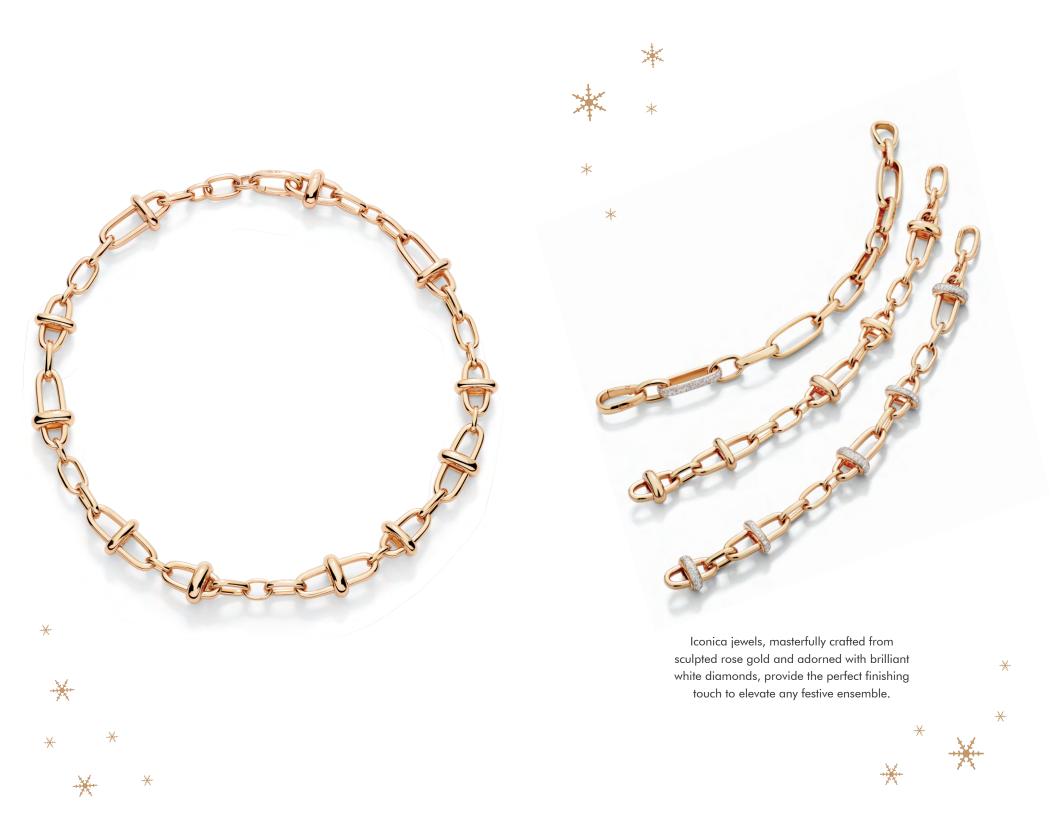

## POMELLATO CATENE COLLECTION

Pomellato's chain mastery, honed since the brand's inception, shines in the Catene collection.

This Milanese masterpiece honors Pomellato's

legacy, blending contemporary style with timeless elegance.

Perfect for holidays and beyond, Catene embodies the brand's enduring expertise in innovative, luxurious chain craftsmanship.

Pomellato's skilled artisans have crafted the iconic chain link with impeccable curves that drape effortlessly on the skin.

Select a bold Catene piece for your loved one, creating an unforgettable memory that will be cherished for a lifetime.

**HOLIDAY GIFT GUIDE 2024** 

Ring in rose and white gold with sky blue topaz and white diamonds on rhodium-plated white gold.