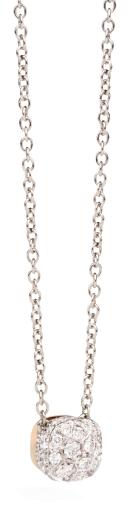

Ring in rose and white gold with white diamonds on rhodium-plated white gold.

Ring in rose and white gold with prasiolite and white diamonds on  $\mbox{rhodium-plated}$  white gold.

Necklace with pendant in white and rose gold with white diamonds on rhodium-plated white gold.