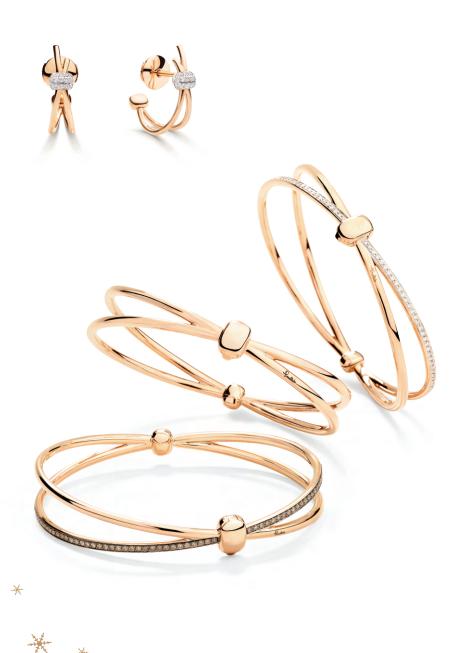

The Pom Pom Dot collection, Pomellato's playful line of button-shaped gemstones can be worn two ways, embodying the perfect spirit of joy and versatility for this festive season.

## POMELLATO SABBIA COLLECTION

Embrace your unique style with Sabbia, Pomellato's diamond pavé collection that presents an innovative approach to wearing exquisite jewels for every occasion.