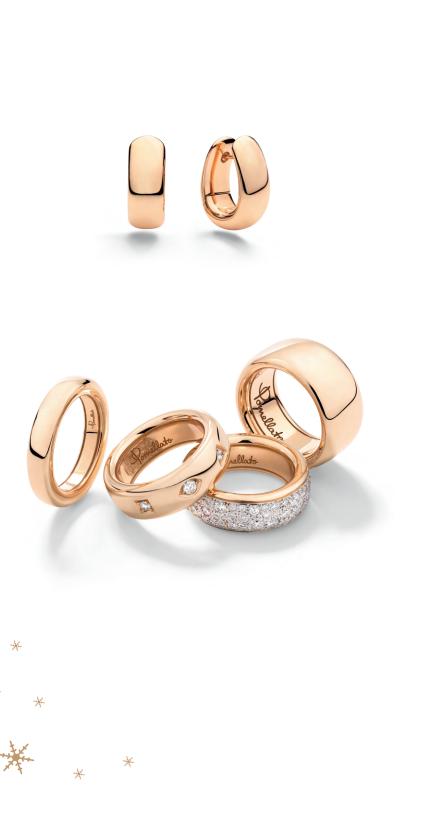

Extra slim ring in rose gold.

Slim ring in rose gold with white diamonds.

Slim ring in rose gold with white diamonds on white rhodium-plated rose gold.

Medium-large ring in rose gold.

Bracelet in rose gold with white diamonds.

Bracelet in rose gold.

Bracelet in rose gold with white diamonds on white rhodium-plated rose gold.

Necklace in rose gold.

Bracelet in rose gold with white diamonds on white rhodium-plated rose gold.

Bracelet in rose gold.