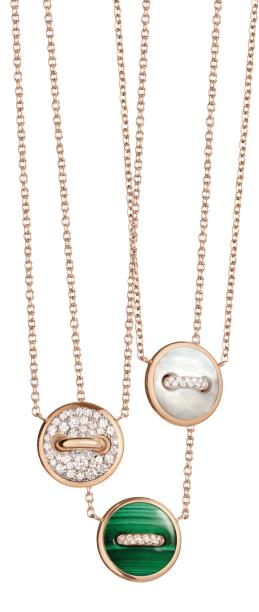

The Pom Pom Dot collection, Pomellato's playful line of button-shaped gemstones can be worn two ways, embodying the perfect spirit of joy and versatility for this festive season.

Necklace with pendant in rose gold with white mother-of-pearl, grey mother-of-pearl and white diamonds on white rhodium-plated rose gold.

Necklace with pendant in rose gold with malachite, white mother of-pearl and white diamonds.

Necklace with pendant in rose gold with malachite, white mother of-pearl and white diamonds.

Earrings in rose gold with malachites and white diamonds.

Bracelet in rose gold with malachite, white mother-of-pearl and white diamonds