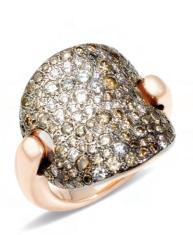

Bracelet in rose gold with white diamonds on white rhodium-plated rose gold.

Ring in rose gold with brown diamonds on black rhodium-plated rose gold.

Ring in rose gold with white diamonds on white rhodium-plated rose gold.

Ring in rose gold with white diamonds on white rhodium-plated rose gold.

Ring in rose gold with brown diamonds on black rhodium-plated rose gold.

Ring in rose gold with white diamonds on white rhodium-plated rose gold.