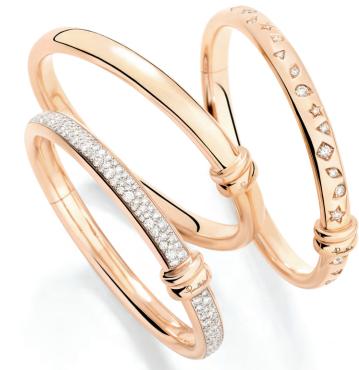

Extra slim ring in rose gold.

Slim ring in rose gold with white diamonds.

Slim ring in rose gold with white diamonds on white rhodium-plated rose gold.

Medium-large ring in rose gold.

Bracelet in rose gold with white diamonds.

Bracelet in rose gold.

Bracelet in rose gold with white diamonds on white rhodium-plated rose gold.

Necklace in rose gold.

Bracelet in rose gold with white diamonds on white rhodium-plated rose gold.

Bracelet in rose gold.